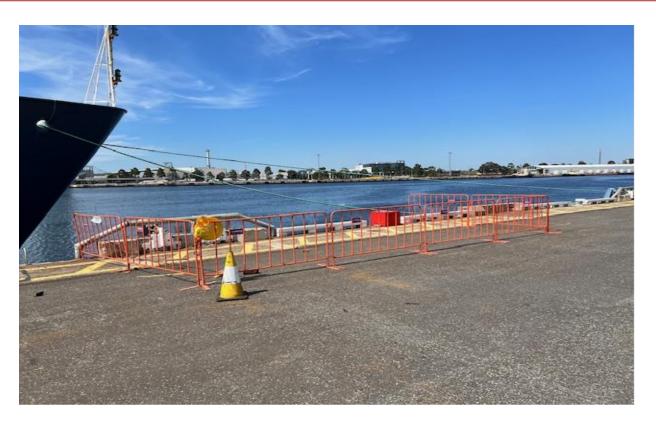

DETAILS

Please be aware of orange barriers alongside of Appleton Dock wharf.

Established by PoM, no-go zones with temporary orange barriers have been installed over structurally compromised areas of the wharf.

No pedestrian or wharf traffic allowed within these areas.

Any damages to existing barriers must be reported to AAT.

PHOTOGRAPHS